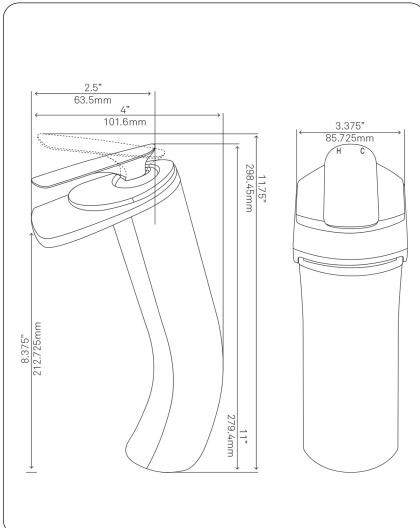

Novatto reserves the right (1) to make changes in specifications and materials, and (2) to change or discontinue models, both without notice or obligation. Dimensions are for reference only, see www.Novatto.com for finish options and product availability.

# GF-0570RB CASCADE Waterfall Vessel Faucet

| Requested By:      |  |
|--------------------|--|
| Specific Features: |  |