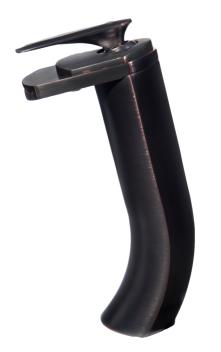

# GF-0570RB CASCADE Waterfall Vessel Faucet

| Requested By:      |  |
|--------------------|--|
| Specific Features: |  |

#### STANDARD SPECIFICATIONS:

- Oil rubbed bronze finish
- Single handle control
- Solid brass construction
- High pressure ceramic cartridge
- Single hole deck mount installation
- 1.5-inch diameter hole required
- cUPC and AB1953 low lead compliant
- ASME A112.18.1-1-2011/CSA B125.1-11
- NSF 61 and NSF 372 certified
- Watersavers available